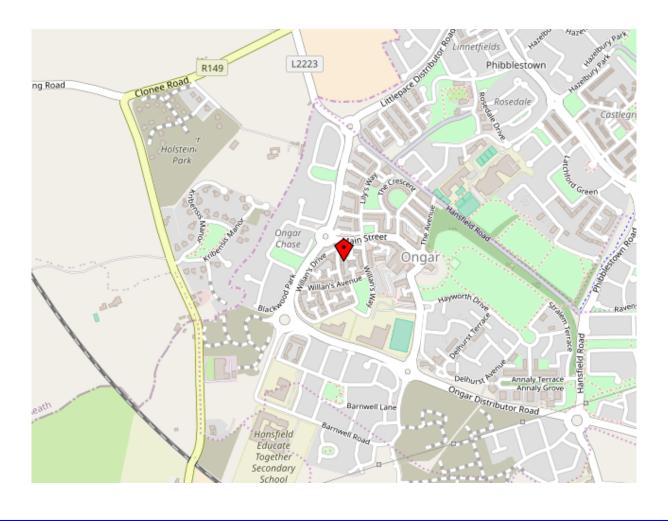

# 10 Manor House Ongar Dublin 15

Duffy Auctioneers take great pleasure in bringing to the market this stunning first floor one bed apartment in Manor House, Ongar one of the most sought-after developments in Dublin 15. This stunning residence enjoys a most central location in this quality-built development just off Ongar Distributor road and only a few minutes stroll from Hansfield Station. Meticulously maintained by the present owner, this fine family home is beautifully presented and enjoys an enviable position in this quality-built development next to Ongar Village. Accommodation briefly consists of entrance hallway with carpet floor and storage room, fully fitted kitchen/dining room with wooden floor, large Living room with wooden floor, patio doors to the private balcony. Off the hallway you have a large double bedroom with carpet floor and fitted wardrobe and a fully

fitted family bathroom with bath and separate shower cubicle. This excellent location is much sought after due to is close proximity to Hansfield Station, the M50/N3 motorways and the Blanchardstown Shopping