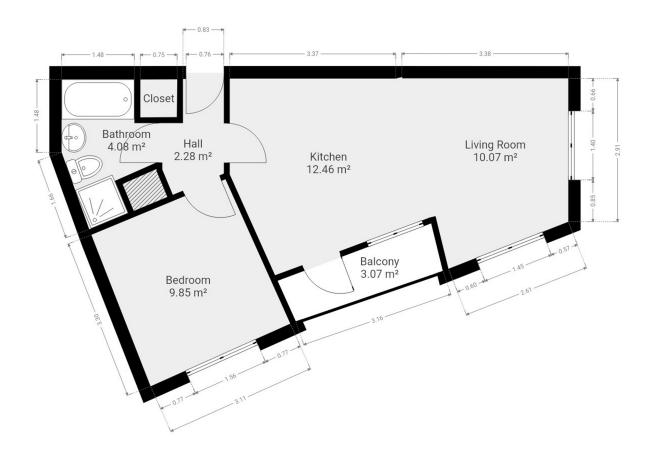

### Entrance Hall

(2.68m x 1.62m)

Entrance hallway with carpet floor and storage cupboard.

### Living Room

Living room. 4.19m x 3.45m)

Stunning light filled room with wooden floor Upvc double glazed doors leading to private balcony.

#### Kitchen

Kitchen/Dining area

(4.21m x 2.58m)
Fully fitted kitchen with tiled floor and splash back, stainless steel sink unit, oven and hob, extractor fan, and fridge / freezer. Dining area with wooden floor.

# Outside Features

Excellent location within walking distance of shops and schools.

Bedroom 1
(4.03m x 3.06m)
Large double bedroom with carpet floor and fitted wardrobes. TV point and double sockets and upvc window.

Bathroom
(2.37m x 2.36m)
Family bathroom with tiled floor, bath with separate shower cubicle part tiled walls, extractor fan, and w.c. w.h.b.