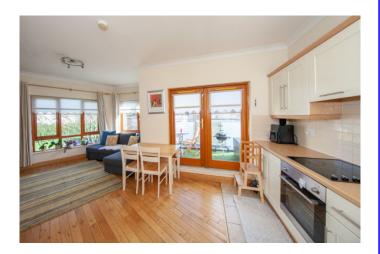

### Living Room

Living room. 4.19m x 3.45m)

Stunning light filled room with wooden floor Upvc double glazed doors leading to private balcony.

# **Dining Room**

With wooden floor and patio door to balcony