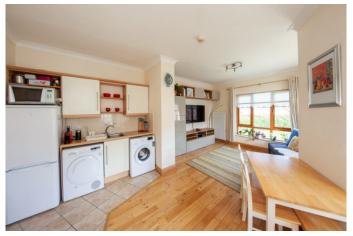

#### Kitchen

Kitchen/Dining area

(4.21m x 2.58m)
Fully fitted kitchen with tiled floor and splash back, stainless steel sink unit, oven and hob, extractor fan, and fridge / freezer. Dining area with wooden floor.