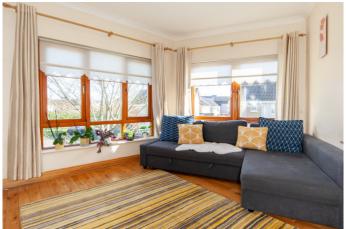

### Living Room

Living room. 4.19m x 3.45m)

Stunning light filled room with wooden floor Upvc double glazed doors leading to private balcony.

# **Dining Room**

With wooden floor and patio door to balcony