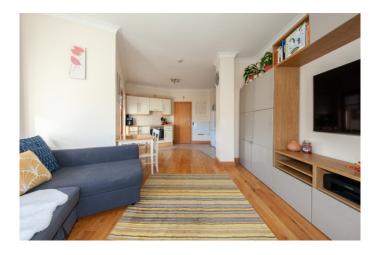

# **Dining Room**

With wooden floor and patio door to balcony

#### Kitchen

Kitchen/Dining area

(4.21m x 2.58m)
Fully fitted kitchen with tiled floor and splash back, stainless steel sink unit, oven and hob, extractor fan, and fridge / freezer. Dining area with wooden floor.