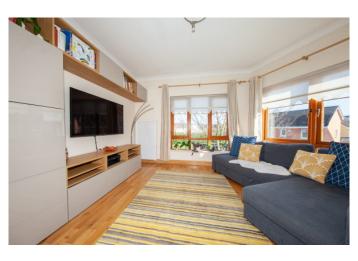

### Living Room

Living room. 4.19m x 3.45m)

Stunning light filled room with wooden floor Upvc double glazed doors leading to private balcony.

# **Dining Room**

With wooden floor and patio door to balcony