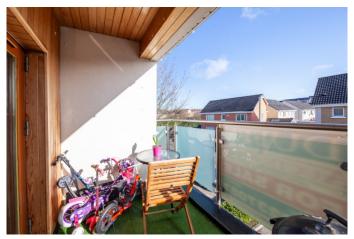

### Living Room

Living room. 4.19m x 3.45m)

Stunning light filled room with wooden floor Upvc double glazed doors leading to private balcony.

# Outside Features

Excellent location within walking distance of shops and schools.

Bedroom 1
(4.03m x 3.06m)
Large double bedroom with carpet floor and fitted wardrobes. TV point and double sockets and upvc window.