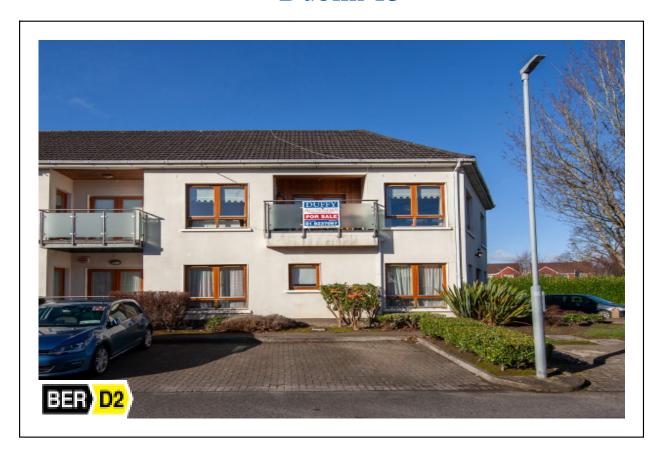

# 10 Manor House Ongar Dublin 15

Duffy Auctioneers take great pleasure in bringing to the market this stunning first floor one bed apartment in Manor House, Ongar one of the most sought-after developments in Dublin 15. This stunning residence enjoys a most central location in this quality-built development just off Ongar Distributor road and only a few minutes stroll from Hansfield Station. Meticulously maintained by the present owner, this fine family home is beautifully presented and enjoys an enviable position in this quality-built development next to Ongar Village. Accommodation briefly consists of entrance hallway with carpet floor and storage room, fully fitted kitchen/dining room with wooden floor, large Living room with wooden floor, patio doors to the private balcony. Off the hallway you have a large double bedroom with carpet floor and fitted wardrobe and a fully

fitted family bathroom with bath and separate shower cubicle. This excellent location is much sought after due to is close proximity to Hansfield Station, the M50/N3 motorways and the Blanchardstown Shopping